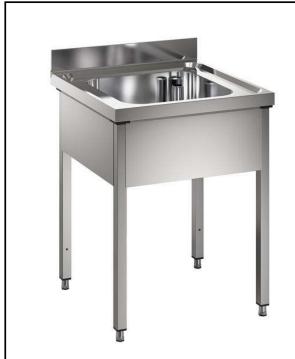

## Standard Preparation 700 mm Sink with 1 Bowl

| ITEM #  |  |
|---------|--|
| MODEL # |  |
| NAME #  |  |
| SIS #   |  |
| AIA #   |  |

132803 (LG716PN)

Sink Unit with 1 bowl 500x500x300mm, 700mm

#### Item No.

Made from 304 AISI stainless steel. The 50mm high worktop in 304 AISI stainless steel, 1mm in thickness, is sound-deadened and has an overflow rim and welded corners. Integral rear upstand, h=100mm, with 8mm radius. All-round apron. Square section legs 40x40mm on 1" height-adjustable feet (+/-20mm)

Bowl mm500x500x300h with overflow pipe and 2"drain hole.

#### Construction

- 50 mm worktop in 304 AISI stainless steel, 10/10 in thickness with overflow rim along the top.
- Square section legs and 40 mm height-adjustable feet in 304 AISI stainless steel.
- Sink tops easily slotted onto the legs and taps are easily installed from the rear.
- 100 mm upstand with 10 mm radioused corner and 13 mm deep, designed to be used against a wall.
- Delivered in knock-down package.
- Wide range of taps are available to suit every need.