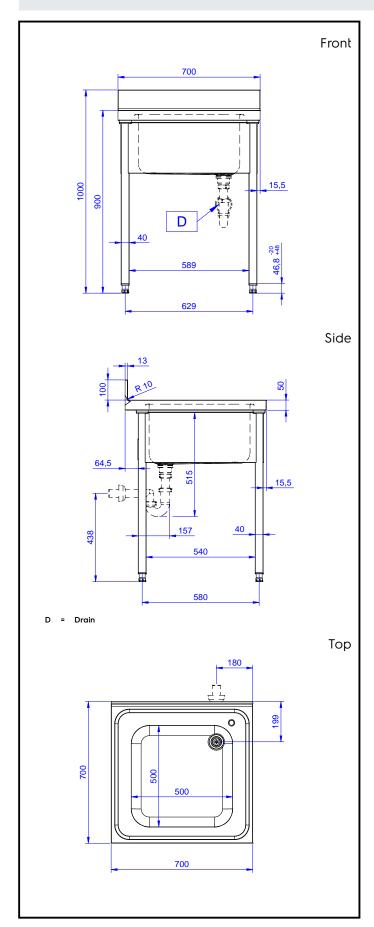

#### Item No.

Made from 304 AISI stainless steel. The 50mm high worktop in 304 AISI stainless steel, 1mm in thickness, is sound-deadened and has an overflow rim and welded corners. Integral rear upstand, h=100mm, with 8mm radius. All-round apron. Square section legs 40x40mm on 1" height-adjustable feet (+/-20mm)

Bowl mm500x500x300h with overflow pipe and 2"drain hole.

#### Construction

- 50 mm worktop in 304 AISI stainless steel, 10/10 in thickness with overflow rim along the top.
- Square section legs and 40 mm height-adjustable feet in 304 AISI stainless steel.
- Sink tops easily slotted onto the legs and taps are easily installed from the rear.
- 100 mm upstand with 10 mm radioused corner and 13 mm deep, designed to be used against a wall.
- Delivered in knock-down package.
- Wide range of taps are available to suit every need.

## **Key Information:**

External dimensions, Width:

132803 (LG716PN)700 mmExternal dimensions, Depth:700 mmExternal dimensions, Height:1000 mmUpstand Dimensions, Depth:13 mmUpstand Dimensions, Radius:R=10

Bowls number 1

Bowl dimensions 500x500xH300

Worktop thickness: 50 mm Net weight: 20 kg

> Standard Preparation 700 mm Sink with 1 Bowl